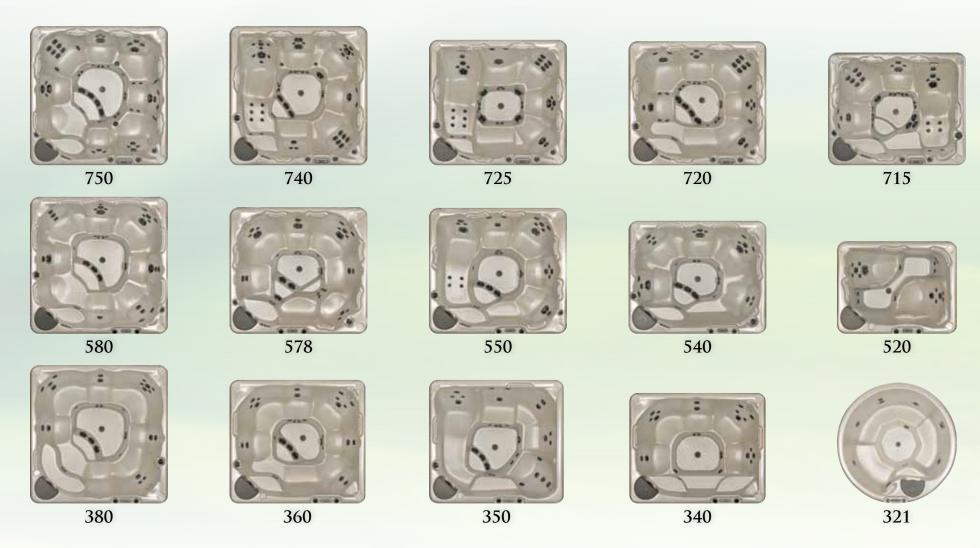

### 24 · FIFTEEN DIFFERENT MODELS OF 700, 500 AND 300 HOT TUBS

You'll find a model for every size, shape and need. Since every Beachcomber Hot Tub has the same quality and guarantee, you are sure to find the model that fits your budget and lifestyle.

### FEEL GREAT ABOUT THE BEACHCOMBER HOT TUB YOU BUY.

With Beachcomber you never have to worry about price because we have a model suited for every budget and every need. With 15 different models to choose from, you can select a hot tub that fits your personal needs and provides you with the best value. Every Beachcomber Hot Tub is hand built in the same factory, with the same high quality and guarantee. The differences in price are dependent only on the size, design and options. So, regardless of which model you choose, you can feel great about the Beachcomber Hot Tub you purchase.

Beachcomber has 15 different hot tub models that are more than just a place to sit in hot water. They are simple, well designed, comfortable, intriguing places to visit and relax in year-round.

Right from the start we "just wanted to make the world a better place." From the world-renowned Beachcomber 690 lounger hot tub, the embodiment of minimal design and maximum impact, to Beachcomber's 750 SLB executive hot tub model, created for the 21st century. Our approach to design has been to focus on comfort and convenience, with clean, simple style lines, and all have a function for Beachcomber Home Collection Hot Tubs. At Beachcomber, design is both the means and the end. Presently we have fifteen hot tub models in our Home Collection that accommodate different sizes, designs and price points to cover all markets.