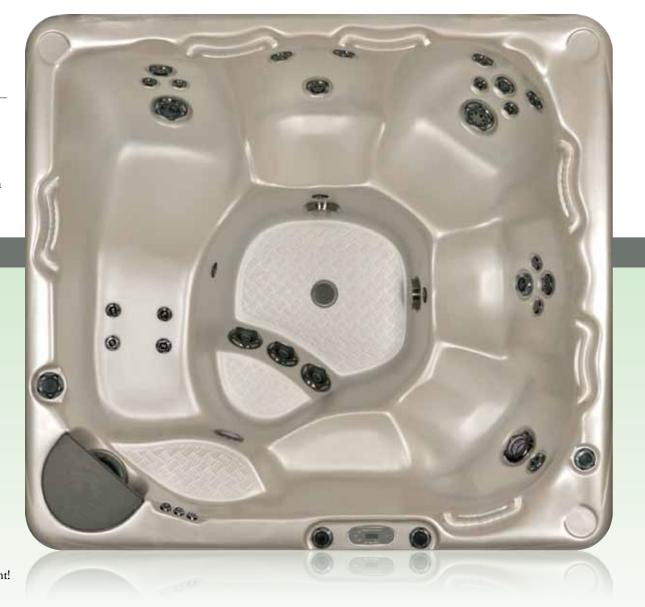

## BEACHCOMBER MODEL 380

Shown here in Alabaster Acrylic, with optional features.

### A BIGGER SIZE FOR A GROWING FAMILY

The 380 is made to fit the needs of a young, growing family, or for people moving up in size from a smaller model. It's a well priced, multi level, deep seating hot tub for the whole family, with low cost operation. Our experience and specialization offers you a safe and easy way to maintain your Beachcomber Hot Tub!

### MODEL 380 SPECIFICATIONS

### The FlexJet System delivers up to 84 jets

Construction Options
Hybrid3 Edition option available on this model.
LEEP option available on this model.

Seating Capacity
Seating for 7 people, plus one cooling seat.

#### Dimensions

 $89 \times 89 \times 38$  inches  $226 \times 226 \times 97$  centimeters

Dry/Filled Weight
725 pounds / 329 kilograms
4212 pounds / 1911 kilograms

Water Capacity 418 US gallons 1582 liters 348 UK gallons

The Beachcomber Guarantee

Protects you from exclusions, limitations, disclaimers & fine print!