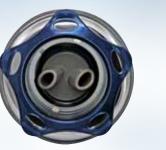

## BEACHCOMBER MODEL 321

Shown here in Alabaster Acrylic, with optional features.

### TRADITIONAL ROUND DESIGN

Reminiscing about the past? Our Model 321 will transport you back to the days of the familiar, round redwood hot tub. This model comes in a convenient 34" height to fit into any space. A simple and refined way to escape life's hectic pace, the 321 is an affordable choice.