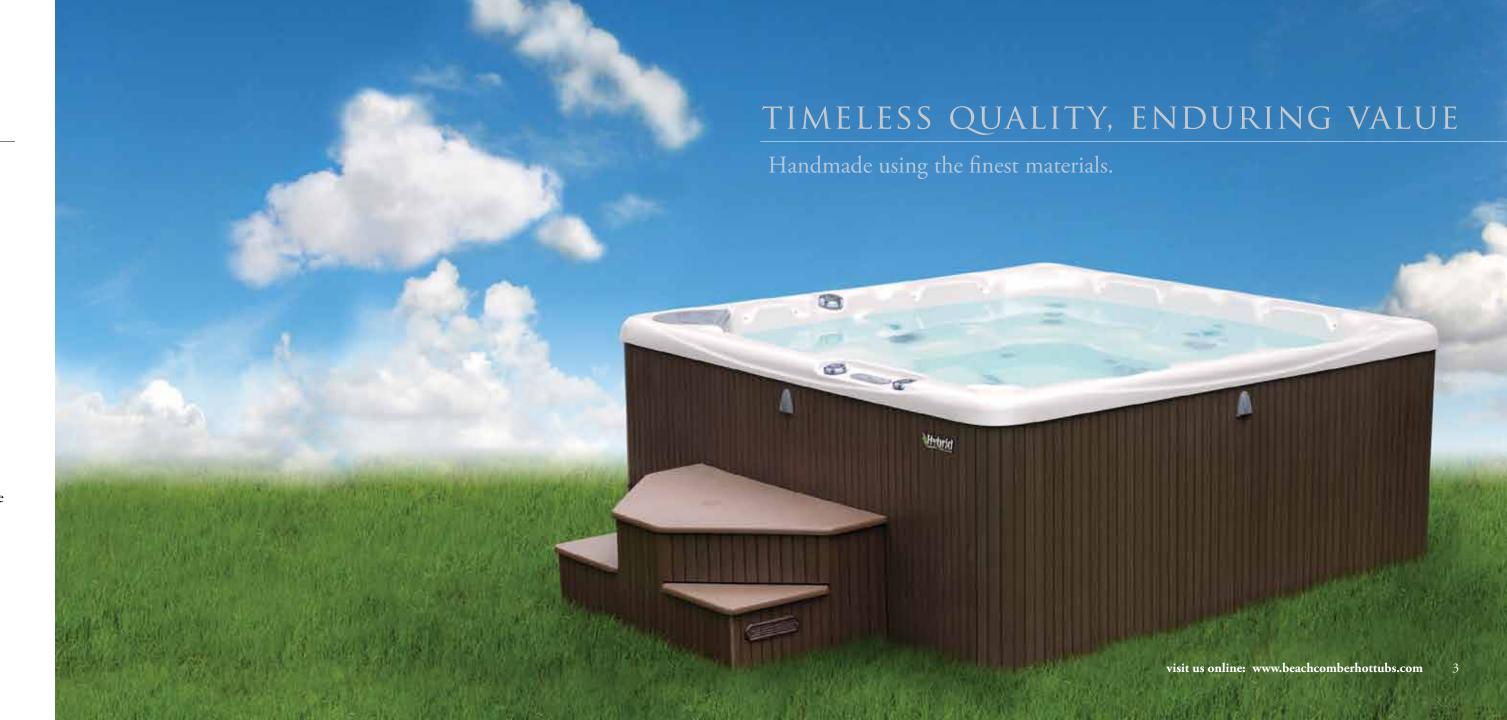

## THE BEACHCOMBER HYBRID EDITION

WHEN BEACHCOMBER FIRST introduced the 100% Cavity Filled Insulation concept in 1983, it was instantly recognized as a hot tub ahead of its time. Now, with our Energy Saver Management System Technology, ergonomic design and carefully planned hydrodynamics, we are positioned for the future. Today, Beachcomber is clearly the hot tub for our times. Beachcomber provides you with a high quality, comfortable and energy efficient hot tub. Now more than ever, planet earth needs a home appliance like Beachcomber.

### The Beachcomber Hybrid3 Edition Hot Tub is energy efficient.

Not long ago, if you spoke the word 'hybrid', you were probably talking about a car. Then came Beachcomber, and a new way of building a hot tub with Energy Saver Management System Technology. What does it mean when a hot tub is Hybrid equipped? It means that this new Hybrid3 hot tub outperforms the spa industry by using up to 33% less power. It's no wonder that Beachcomber is the hot tub of choice for those looking for a low priced hot tub, with the FlexJet free jetting option and the lowest cost of operation and energy usage.