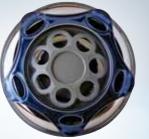

## BEACHCOMBER MODEL 321

Shown here in Alabaster Acrylic, with optional features.

### TRADITIONAL ROUND DESIGN

Reminiscing about the past? Our Model 321 will transport you back to the days of the familiar, round redwood hot tub. This model comes in a convenient 34" height to fit into any space. A simple and refined way to escape life's hectic pace, the 321 is an affordable choice.