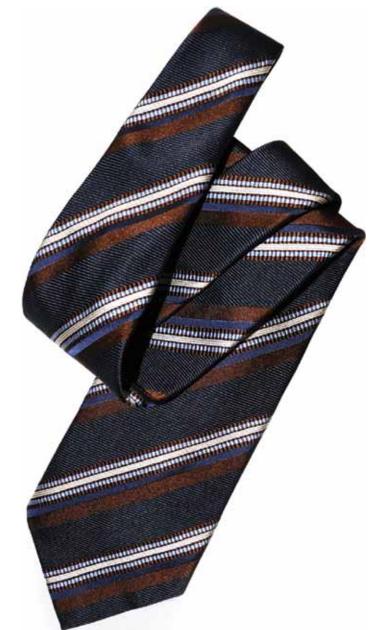

## NOBODY GOES FURTHER TO MATCH YOUR DESIRES

"NOTHING CAN RIVAL THE HUMAN EYE such as the necktie when matched to a quality shirt and suit when going out for a special evening. This subtle attention to detail is the underlying theme when pairing the right color combination of your Beachcomber Hot Tub to fit into your backyard."

In granting the wishes of Beachcomber's world of retail customers for a source of customization of their hot tubs, we created the "Tailor Made Customization Program" with a wide and varied array of over one hundred and eight different custom color combinations for your new Beachcomber. These color assortments are available on the acrylic hot tub finish, cabinet tones, step top finishes and our hot tub covers giving you the widest choice to match the outside color scheme of your home. These color choices are available to match and create for you a totally new restful resort just a few steps outside your back door. Looking through the lifestyle pages of this book you will see clearly how color and light make a beautiful Beachcomber sculpture in your garden.