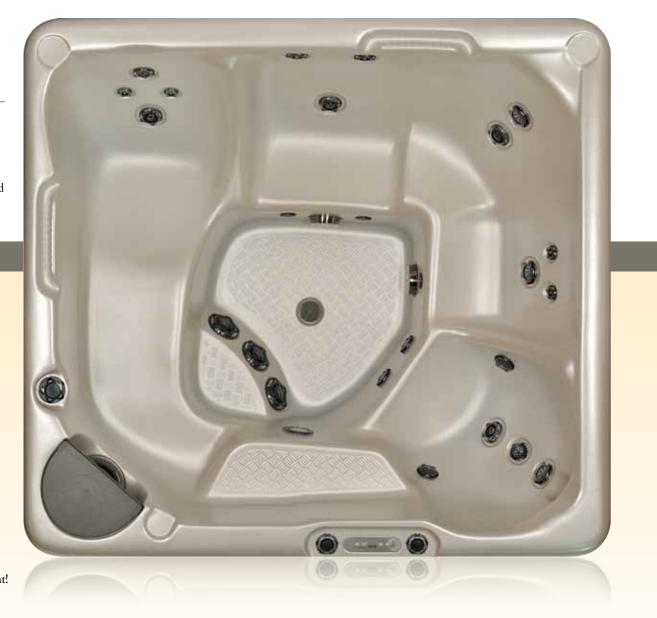

## BEACHCOMBER MODEL 750

Shown here in Alabaster Acrylic, with optional features

### THE ULTIMATE IN COMFORT

The Beachcomber 750 is the ultimate expression of the Beachcomber philosophy – with simplicity in form, fit and function. It's our most spacious hot tub, so there's more room to soak in perfect comfort. The 750 offers the most flexible seating configurations for the optimum therapeutic massage action for your neck, back and feet.