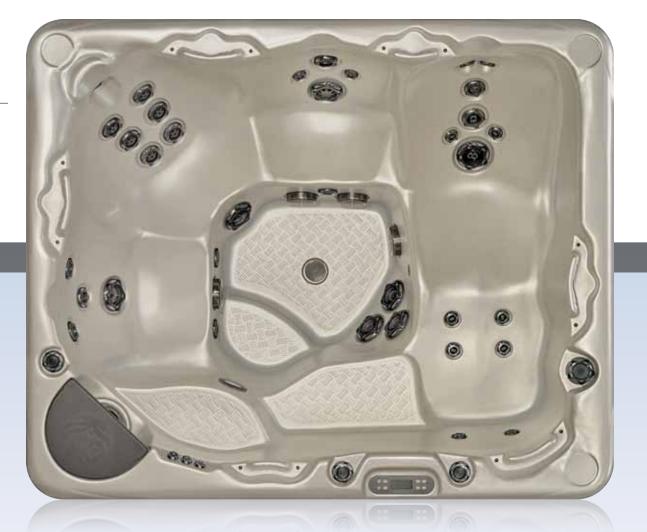

## BEACHCOMBER MODEL 720

Shown here in Alabaster Acrylic, with optional features

### BEACHCOMBER BELIEVES IN QUALITY

The 720 introduces the 700 series standard of luxury and convenience for the simplest of home use for year round relaxation. The capacity for strong massage and automated hot tub management makes for no fuss ease-of-use and you quickly discover that you can get used to a little extra pampering.

### **MODEL 720 SPECIFICATIONS**

### The FlexJet System delivers up to 123 jets

Construction Options
Hybrid3 Edition option available on this model.
LEEP option available on this model.

Seating Capacity
Seating for 7 people, plus two cooling seats.

Dimensions

 $80 \times 88 \times 38$  inches  $203 \times 224 \times 97$  centimeters

Dry/Filled Weight 675 pounds / 306 kilograms 3695 pounds / 1676 kilograms

Water Capacity 362 US gallons 1370 liters 301 UK gallons

The Beachcomber Guarantee
Protects you from exclusions, limitations, disclaimers & fine print!