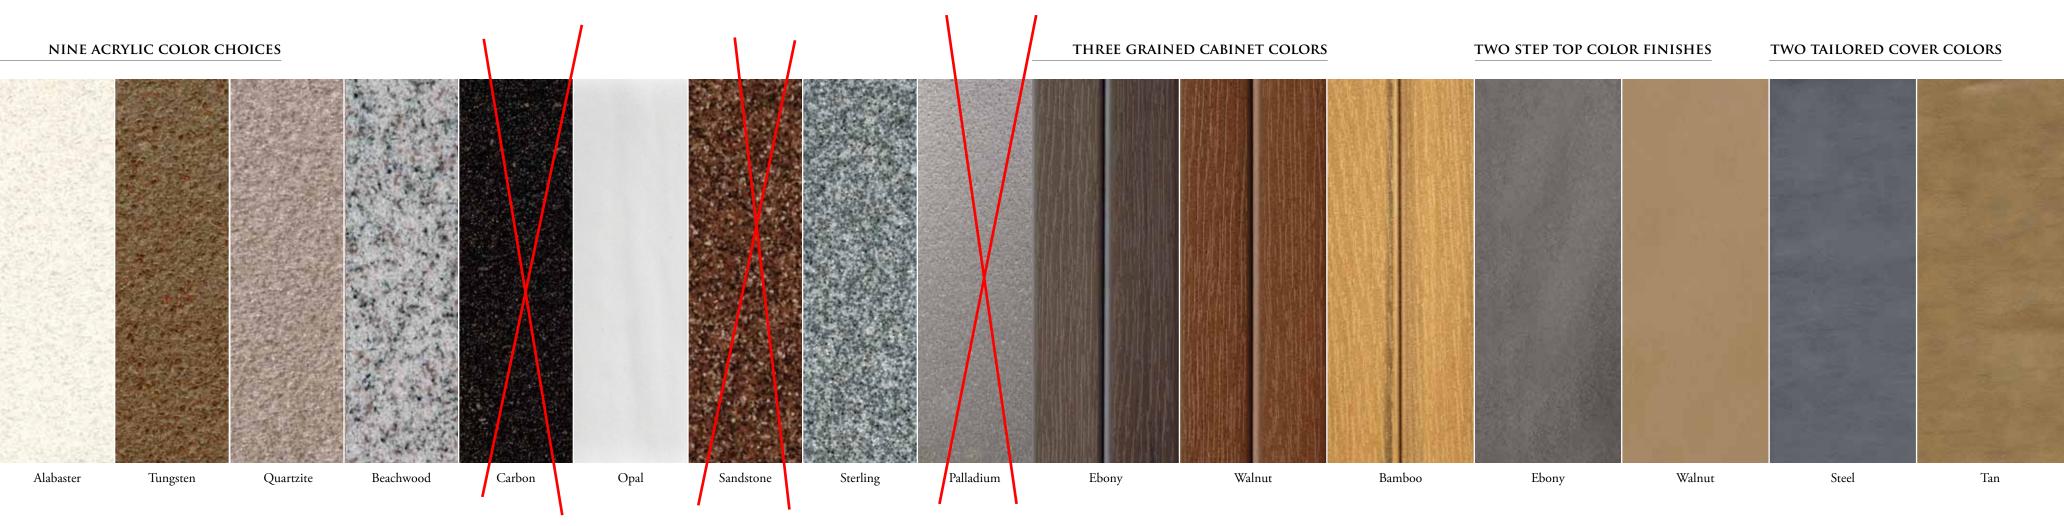

In granting the wishes of Beachcomber's world of retail customers for a source of customization of their hot tubs, we created the "Tailor Made Customization Program" with a wide and varied array of over one hundred and eight different custom color combinations for your new Beachcomber. These color assortments are available on the acrylic hot tub finish, cabinet tones, step top finishes and our hot tub covers giving you the widest choice to match the outside color scheme of your home. These color choices are available to match and create for you a totally new restful resort just a few steps outside your back door. Looking through the lifestyle pages of this book you will see clearly how color and light make a beautiful Beachcomber sculpture in your garden.

#### 45 · NOTHING CAN RIVAL THE HUMAN EYE

Beachcomber has 108 color assortments which are available on the acrylic hot tub finish, cabinet tones, step top finishes and our hot tub covers, giving you the widest choice to match the outside color scheme of your home.