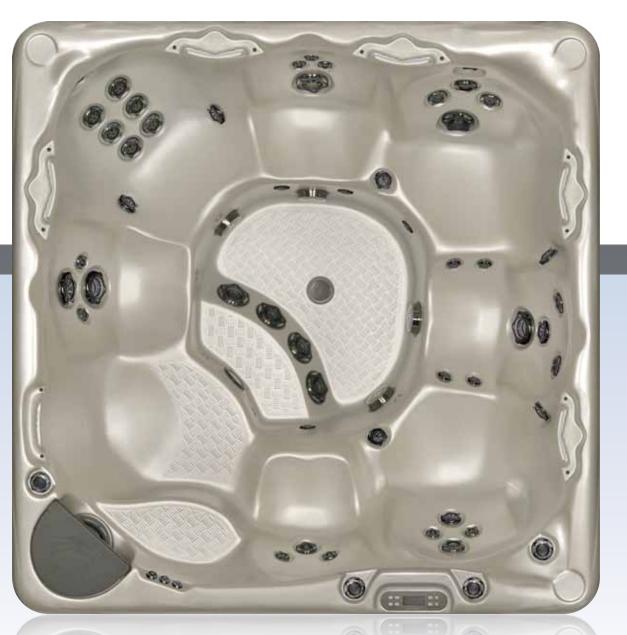

YOU CAN SEE THE DIFFERENCE THAT QUALITY MAKES, FROM ANY ANGLE — INCLUDING UPSIDE-DOWN.