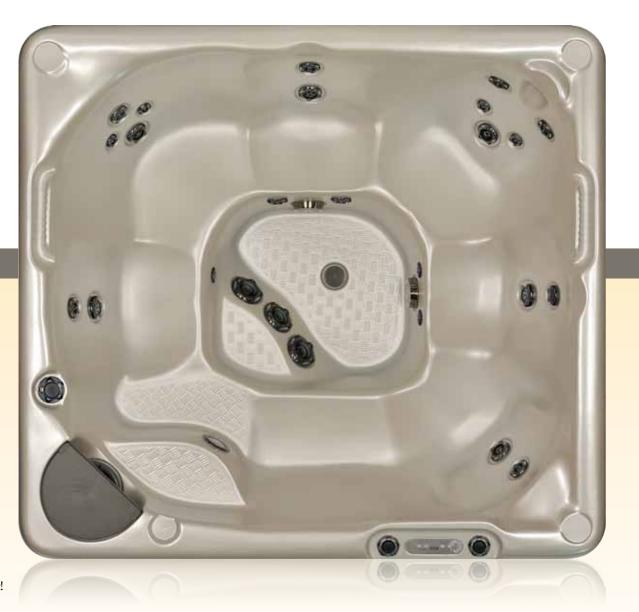

## BEACHCOMBER MODEL 380

Shown here in Alabaster Acrylic, with optional features.

### A BIGGER SIZE FOR A GROWING FAMILY

The 380 is made to fit the needs of a young, growing family, or for people moving up in size from a smaller model. It's a well priced, multi level, deep seating hot tub for the whole family, with low cost operation. Our experience and specialization offers you a safe and easy way to maintain your Beachcomber Hot Tub!

### MODEL 380 SPECIFICATIONS

### The FlexJet System delivers up to 84 jets

Construction Options
Hybrid3 Edition option available on this model.
LEEP option available on this model.

Seating Capacity
Seating for 7 people, plus one cooling seat.

#### Dimensions

 $89 \times 89 \times 38$  inches  $226 \times 226 \times 97$  centimeters

Dry/Filled Weight
725 pounds / 329 kilograms
4212 pounds / 1911 kilograms

Water Capacity 418 US gallons 1582 liters 348 UK gallons

The Beachcomber Guarantee

Protects you from exclusions, limitations, disclaimers & fine print!