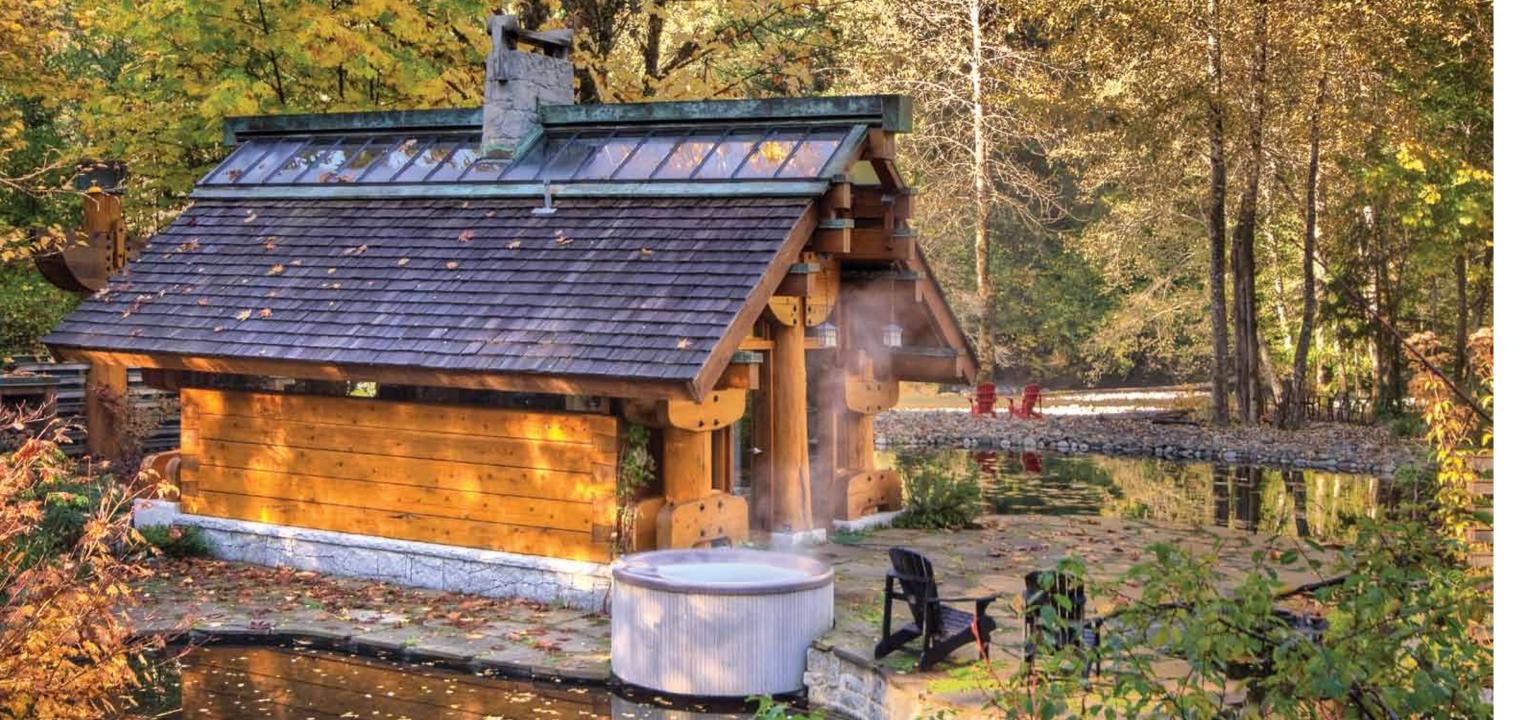

### LIVE BEAUTIFULLY

A BEACHCOMBER HOT TUB beautifully blends into any environment; as seen here placed along the strong design of architecture that Henry Yorke Mann created in the Totems mountain cabin, or imagine setting a Beachcomber into your own home located anywhere around the world. Beachcomber's founders Keith and Judy Scott placed this Beachcomber 321 model next to their mountain cabin located in Canada's Pacific Northwest Rainforest. It blends in perfectly with the principles of form, fit and function, yet does not take away from the natural beauty of the landscape. This magnificent cabin is situated near Whistler Mountain Ski Resort in Canada where the 2010 Olympics took place.