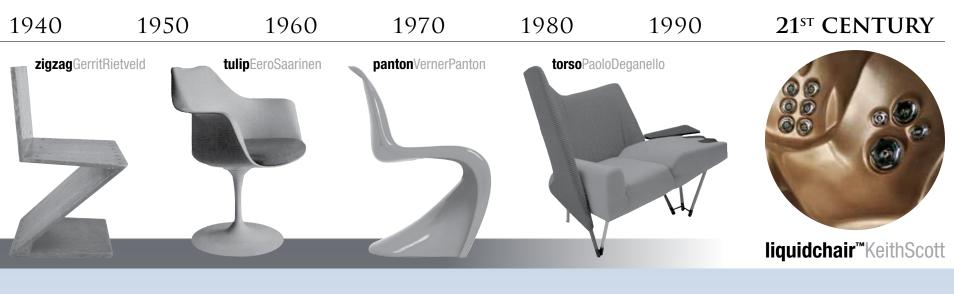

### THE INSPIRATION OF BEACHCOMBER

Using 20th century technology and materials, Keith Scott gave form to the 21st century Liquidchair. First invented in the late 1970's the Beachcomber Liquidchair was inspired by the endless creative possibilities of the human form. Keith admired many of this century's leading chair designers, who were inspirational to the Liquidchair's comfort. Beachcomber has always been preoccupied with structural simplicity, as dictated by ergonomics, for the many ways our seats conform to the human body for the ultimate in comfort. You can see for yourself how Beachcomber's molded shape reflect the shapely curves of the human body.

### EVERY TECHNICAL INVENTION SEEMS TO FIND ITS MOST IMPORTANT EXPRESSION IN THE CHAIR

In 1953, American architect and designer George Nelson wrote "every truly original idea, every innovation in design, every new application, every new use for materials, and every technical invention seems to find its most important expression in the chair."

Apart from possibly the automobile, the seat is the most designed, studied, written about and celebrated artifact of the modern era. You can see with Beachcomber's ergonomic designs that we have studied the endless creative possibilities of the seat and the many ways it can be made to conform to the human body. Beachcomber's structural simplicity, as dictated by ergonomics, gives us the decisive advantage as the most comfortable hot tub in the world.