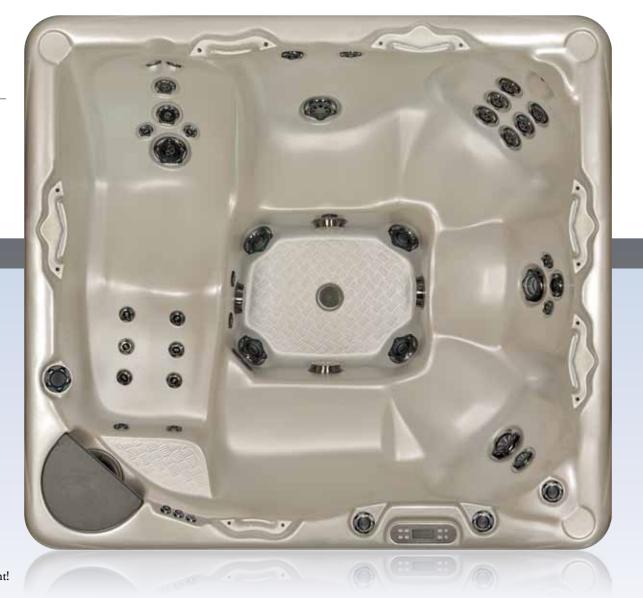

### BEACHCOMBER MODEL 740

Shown here in Alabaster Acrylic, with optional features

### YEAR-ROUND LOUNGING COMFORT

The 740 has a big lounging bed that lets you stretch out to truly experience the restorative benefits of a Beachcomber. A digital management system activates lighting, changes water temperature and the massage jet pressure. Our "holiday tender" will care for your hot tub when you're away on an extended vacation.

### **MODEL 740 SPECIFICATIONS**

### The FlexJet System delivers up to 155 jets

**Construction Options** Hybrid3 Edition option available on this model.

LEEP option available on this model.

**Seating Capacity** Seating for 6 people, plus one cooling seat.

Dimensions  $89 \times 89 \times 38$  inches  $226 \times 226 \times 97$  centimeters

Dry/Filled Weight 800 pounds / 363 kilograms 4162 pounds / 1888 kilograms

Water Capacity 403 US gallons 1526 liters 336 UK gallons

The Beachcomber Guarantee

Protects you from exclusions, limitations, disclaimers & fine print!