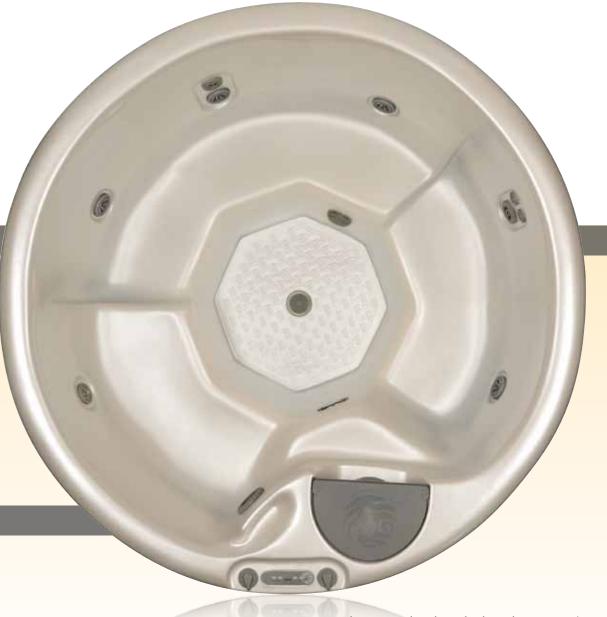

## BEACHCOMBER MODEL 321

Shown here in Alabaster Acrylic, with optional features.

### TRADITIONAL ROUND DESIGN

Reminiscing about the past? Our Model 321 will transport you back to the days of the familiar, round redwood hot tub. This model comes in a convenient 34" height to fit into any space. A simple and refined way to escape life's hectic pace, the 321 is an affordable choice.