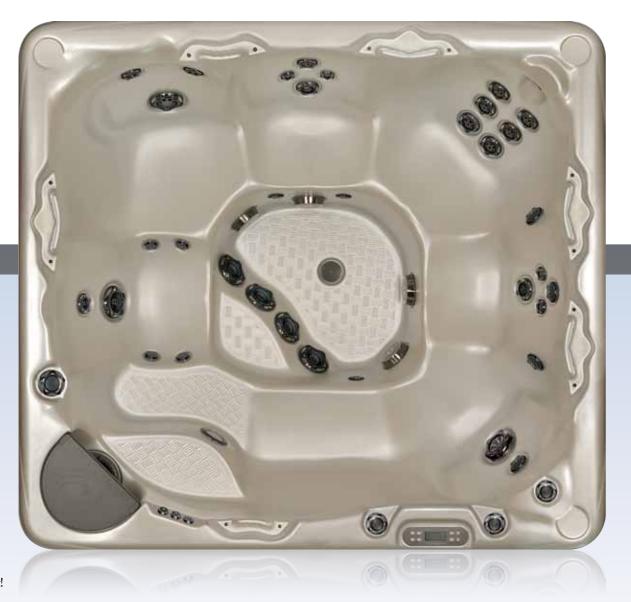

### BEACHCOMBER **MODEL 725**

Shown here in Alabaster Acrylic, with optional features

### POWERFUL, PRECISE MASSAGE

725 is built with the same structural integrity as all Beachcomber models. This model is a popular size, with a Form Fitting Lounger™ that can be used for stretching out or as the cooling off bench. At the touch of a button, economy mode is activated for worry-free energy cost savings while on extended holiday periods.

### **MODEL 725 SPECIFICATIONS**

### The FlexJet System delivers up to 126 jets

**Construction Options** 

Hybrid3 Edition option available on this model. LEEP option available on this model.

Seating Capacity

Seating for 6 people, plus one cooling seat.

Dimensions

 $80 \times 88 \times 38$  inches

 $203 \times 224 \times 97$  centimeters

Dry/Filled Weight

675 pounds / 306 kilograms 3470 pounds / 1574 kilograms

Water Capacity

335 US gallons

1268 liters

279 UK gallons

The Beachcomber Guarantee

Protects you from exclusions, limitations, disclaimers & fine print!