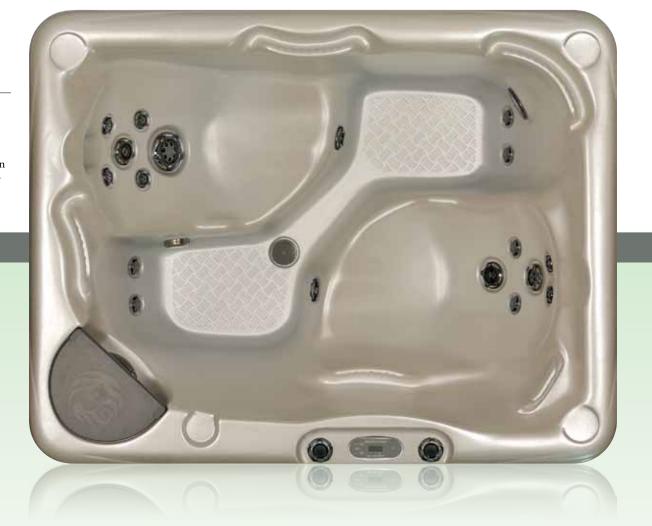

## BEACHCOMBER MODEL 321

Shown here in Alabaster Acrylic, with optional features.

### TRADITIONAL ROUND DESIGN

Reminiscing about the past? Our Model 321 will transport you back to the days of the familiar, round redwood hot tub. This model comes in a convenient 34" height to fit into any space. A simple and refined way to escape life's hectic pace, the 321 is an affordable choice.

### MODEL 321 SPECIFICATIONS

### The FlexJet System delivers up to 46 jets

Construction Options
LEEP option available on this model.

Seating Capacity

Seating for 4–5 people, plus one cooling seat.

Dimensions

 $78 \times 34$  inches,  $198 \times 86$  centimeters

Weight

425 pounds / 193 kilograms, 2444 pounds / 1109 kilograms

Water Capacity

242 US gallons, 916 liters, 202 UK gallons

The Beachcomber Guarantee

Protects you from exclusions, limitations, disclaimers & fine print!