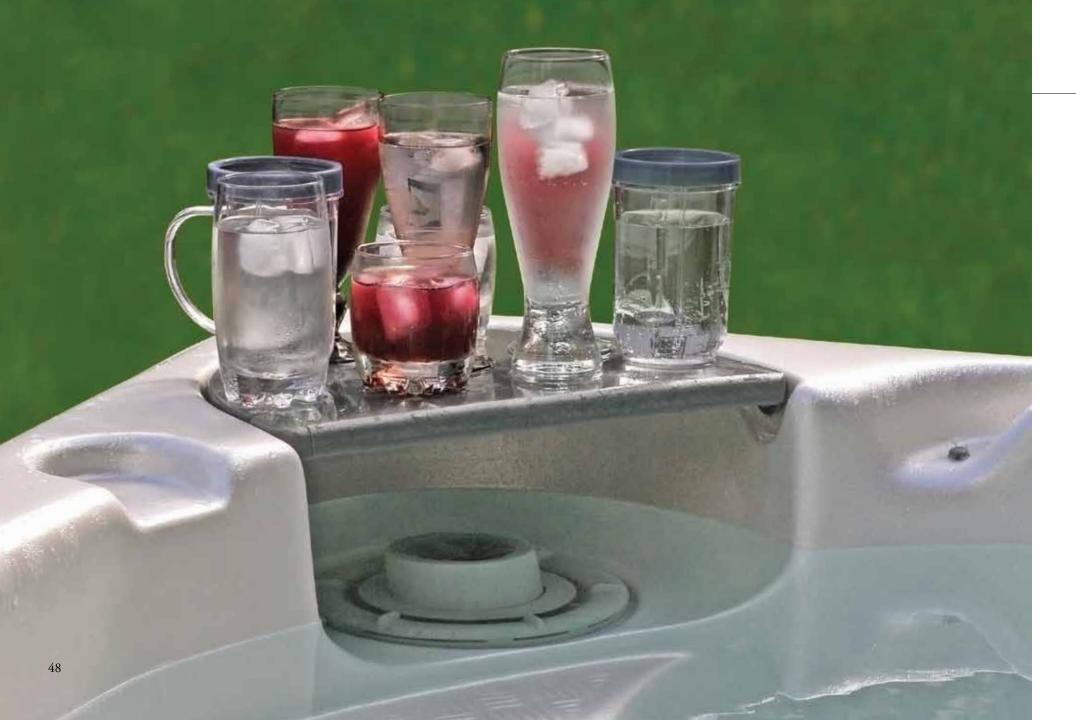

#### **CONVENIENTLY SITUATED** DRINK HOLDERS FOR YOUR REFRESHMENTS

These strategically located flat surfaces give you a place to set your cool drink or snack while you enjoy your relaxing soak.