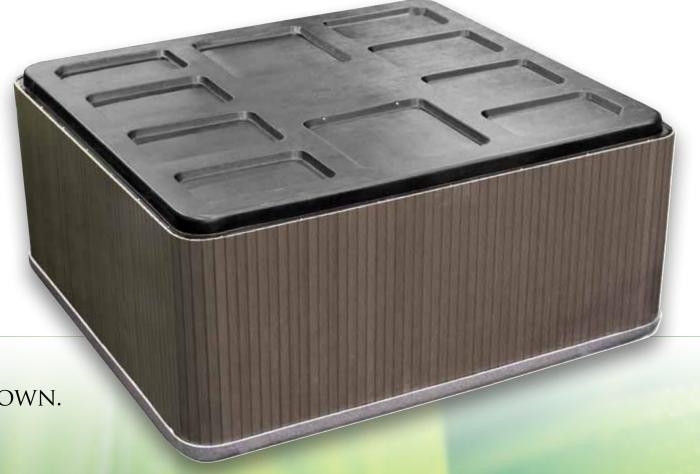

YOU CAN SEE THE DIFFERENCE THAT QUALITY MAKES, FROM ANY ANGLE — INCLUDING UPSIDE-DOWN.