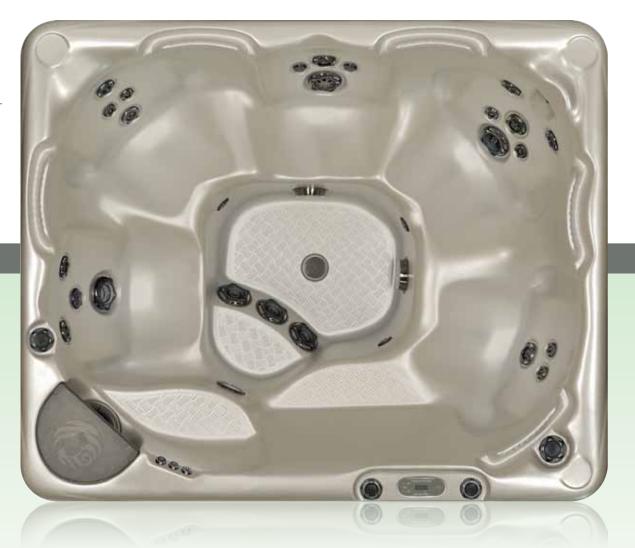

### BEACHCOMBER **MODEL 520**

Shown here in Alabaster Acrylic, with optional features

### DESIGNED WITH SPACE IN MIND

The 520 was designed with specific space requirements in mind. Although smaller in size, this hot tub is very versatile with plenty of room for two people to stretch out and relax. At the touch of a button you won't sacrifice the massaging benefits that are found in our larger Beachcomber models. The simplicity speaks for itself.

### **MODEL 520 SPECIFICATIONS**

### The FlexJet System delivers up to 60 jets

**Construction Options** LEEP option available on this model.

Seating Capacity Seating for 2 people (opposite dual seating).

Dimensions

 $57 \times 75 \times 30$  inches  $145 \times 191 \times 76$  centimeters

Dry/Filled Weight 425 pounds / 193 kilograms 1885 pounds / 855 kilograms

Water Capacity 175 US gallons 662 liters 146 UK gallons

The Beachcomber Guarantee

Protects you from exclusions, limitations, disclaimers & fine print!