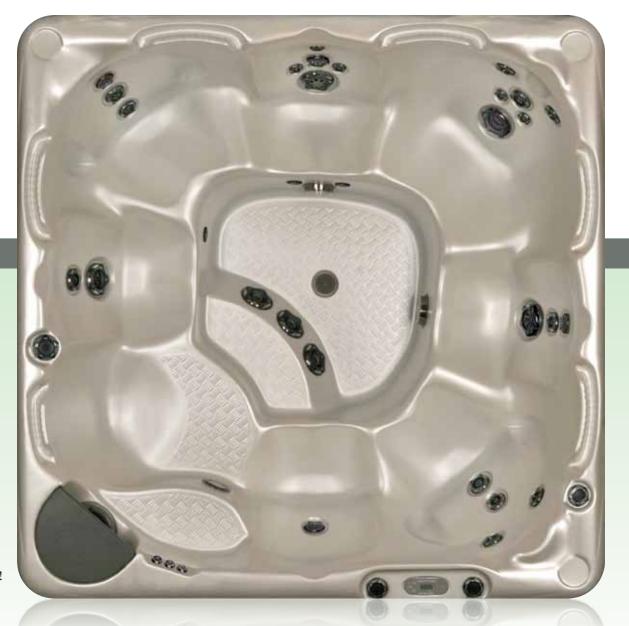

## BEACHCOMBER MODEL 321

Shown here in Alabaster Acrylic, with optional features.

### TRADITIONAL ROUND DESIGN

Reminiscing about the past? Our Model 321 will transport you back to the days of the familiar, round redwood hot tub. This model comes in a convenient 34" height to fit into any space. A simple and refined way to escape life's hectic pace, the 321 is an affordable choice.

### MODEL 321 SPECIFICATIONS

### The FlexJet System delivers up to 46 jets

Construction Options
LEEP option available on this model.

Seating Capacity

Seating for 4–5 people, plus one cooling seat.

Dimensions

 $78 \times 34$  inches,  $198 \times 86$  centimeters

Weight

425 pounds / 193 kilograms, 2444 pounds / 1109 kilograms

Water Capacity

242 US gallons, 916 liters, 202 UK gallons

The Beachcomber Guarantee

Protects you from exclusions, limitations, disclaimers & fine print!