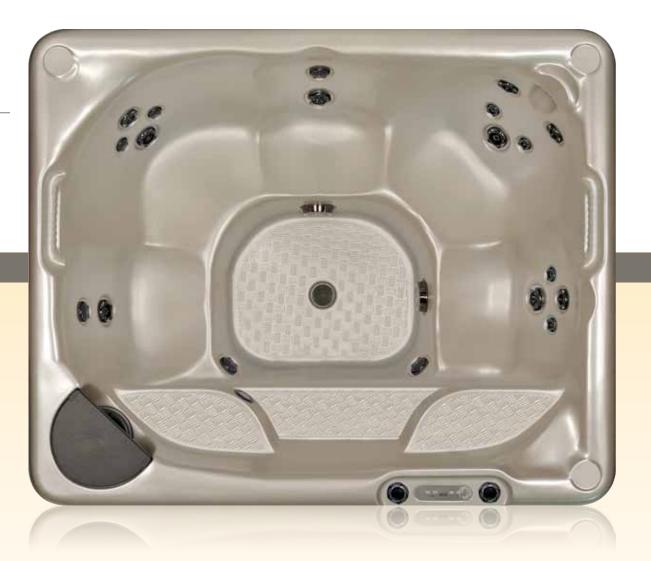

## BEACHCOMBER MODEL 580

Shown here in Alabaster Acrylic, with optional features

### LOTS OF ROOM FOR EVERYONE

We took the most desirable benefits of the popular 750 and incorporated them into the model 580. They are two versions of the same idea from Beachcomber. Large entry steps, a spacious footwell, and comfortable seating makes it a leading choice for the whole family to enjoy.