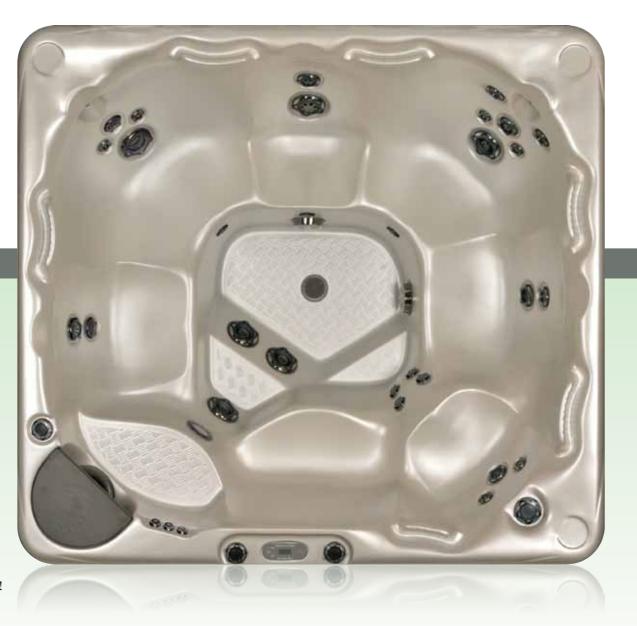

### BEACHCOMBER MODEL 350

Shown here in Alabaster Acrylic, with optional features

### OUR CUSTOMERS' FAVORITE SIZE

Thoughtful design and precise engineering make every Beachcomber Hot Tub spacious. The 350 is no exception, with the same external size measurements as the 725, 720, 578, 550, and 360-it offers a lot of space to relax. With the 350 you won't miss out on what has established Beachcomber's reputation for quality, design and innovation.

### **MODEL 350 SPECIFICATIONS**

### The FlexJet System delivers up to 86 jets

**Construction Options** 

Hybrid3 Edition option available on this model. LEEP option available on this model.

Seating Capacity

Seating for 6 people, plus one cooling seat.

Dimensions

 $80 \times 88 \times 38$  inches  $203 \times 224 \times 97$  centimeters

Dry/Filled Weight

650 pounds / 295 kilograms 3778 pounds / 1714 kilograms

Water Capacity 375 US gallons

1420 liters

312 UK gallons

The Beachcomber Guarantee

Protects you from exclusions, limitations, disclaimers & fine print!