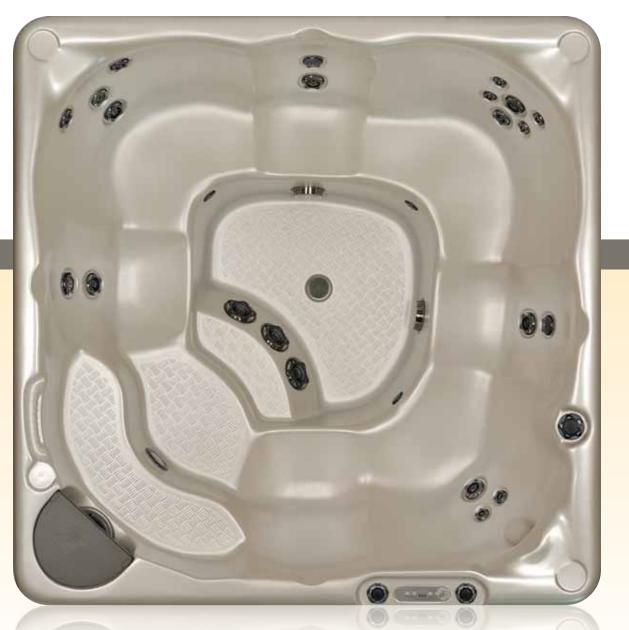

## BEACHCOMBER MODEL 580

Shown here in Alabaster Acrylic, with optional features

### LOTS OF ROOM FOR EVERYONE

We took the most desirable benefits of the popular 750 and incorporated them into the model 580. They are two versions of the same idea from Beachcomber. Large entry steps, a spacious footwell, and comfortable seating makes it a leading choice for the whole family to enjoy.

### **MODEL 580 SPECIFICATIONS**

### The FlexJet System delivers up to 108 jets

Construction Options
Hybrid3 Edition option available on this model.
LEEP option available on this model.

Seating Capacity
Seating for 8 people, plus one cooling seat.

Dimensions  $89 \times 89 \times 38$  inches  $226 \times 226 \times 97$  centimeters

Dry/Filled Weight 725 pounds / 329 kilograms 4312 pounds / 1956 kilograms

Water Capacity 430 US gallons 1628 liters 358 UK gallons

The Beachcomber Guarantee
Protects you from exclusions, limitations, disclaimers & fine print!

The iconic 'Coconut Chair, 1955, George Nelson