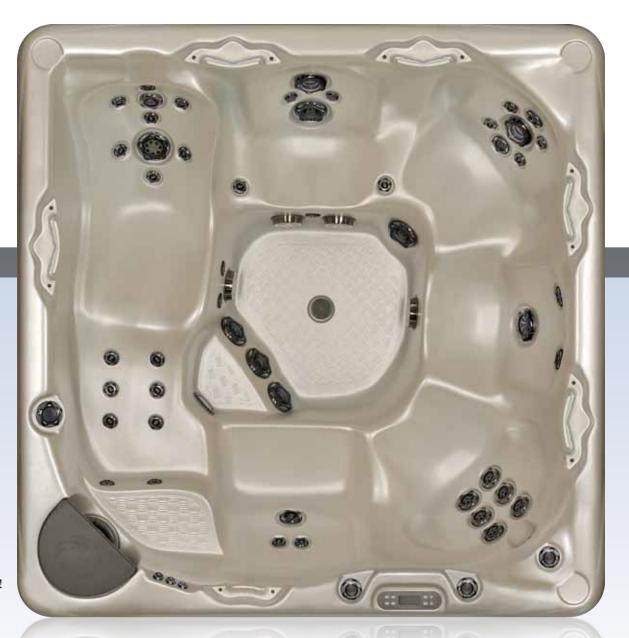

## BEACHCOMBER MODEL 750

Shown here in Alabaster Acrylic, with optional features

### THE ULTIMATE IN COMFORT

The Beachcomber 750 is the ultimate expression of the Beachcomber philosophy – with simplicity in form, fit and function. It's our most spacious hot tub, so there's more room to soak in perfect comfort. The 750 offers the most flexible seating configurations for the optimum therapeutic massage action for your neck, back and feet.

### MODEL 750 SPECIFICATIONS

### The FlexJet System delivers up to 168 jets

Construction Options

Hybrid<sub>3</sub> Edition option available on this model. LEEP option available on this model.

Seating Capacity

Seating for 8 people, plus one cooling seat.

**Dimensions** 

 $89 \times 89 \times 38$  inches  $226 \times 226 \times 97$  centimeters

Dry/Filled Weight 800 pounds / 363 kilograms

4446 pounds / 2017 kilograms

Water Capacity

437 US gallons

1654 liters

364 UK gallons

The Beachcomber Guarantee

Protects you from exclusions, limitations, disclaimers & fine print!